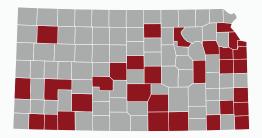

## COUNTIES OF KS

We recommend that you defer from traveling to the Kansas Counties listed below due to high COVID-19 positive cases.

- Johnson
- Sedawick
- Wyandotte
- Shawnee
- Ford
- Finney
- Douglas
- Leavenworth Sumner
- Seward
- Riley
- Lyon
- Reno
- Saline
- Cherokee

- Barton
- Montgomery
- Pawnee
- Miami
- Cowlev
- Atchison
- Franklin
- Neosho
- Bourbon
- Thomas
- Stevens
- Meade
- Cloud