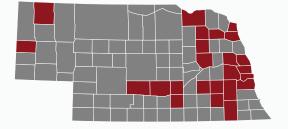

#### **COUNTIES OF NE**

We recommend that you defer from traveling to the Nebraska Counties listed below due to high COVID-19 positive cases.

- Lancaster
- Dawson
- Douglas
- Gage
- Sarpy
- Buffalo
- Madison
- Saunders
- Platte
- Dodge
- Dakota
- Hall
- Adams
- Dawson

- Washington
- Knox
- Cass
- Pierce
- Saline
- Seward
- Wavne
- Dawes
- York